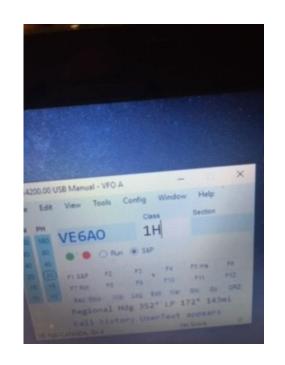

## When "Running" Call

CQ Contest or CQ Field Day or CQ Winter Field Day Contest VE6NQ VE6NQ

| Exc | han | σe: |
|-----|-----|-----|
| LAU | man | gc. |

Our WFD exchange will be a combination of our "class" and "category" and our ARRL/RAC section as described below, using an appropriate letter designator or phonetics

Our exchange is Call sign, Class + Category, ARRL Section {their call} 10 AB

eg VE6AO this is VE6NQ, we are One Oscar Alberta

log it

put their call in CALL field of N1MM

put their class and category in next field (1I, 2H, 5I, 6O, 3H, 9I, etc)

put their section in SECTION field

repeat