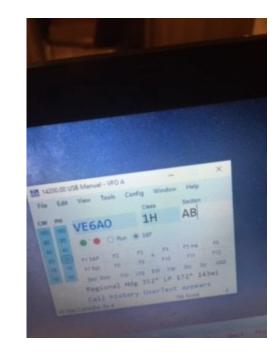

## When "Running" Call

CQ Contest or CQ Field Day or CQ Winter Field Day Contest VE6NQ VE6NQ

| Exc | han | σe: |
|-----|-----|-----|
| LAU | man | gc. |

Our WFD exchange will be a combination of our "class" and "category" and our ARRL/RAC section as described below, using an appropriate letter designator or phonetics

Our exchange is Call sign, Class + Category, ARRL Section {their call} 10 AB

eg VE6AO this is VE6NQ, we are One Oscar Alberta

log it

put their call in CALL field of N1MM

put their class and category in next field (1I, 2H, 5I, 6O, 3H, 9I, etc)

put their section in SECTION field

repeat