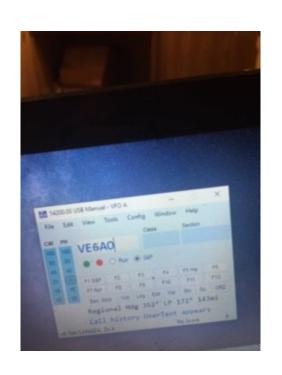

## When "Running" Call

CQ Contest or CQ Field Day or CQ Winter Field Day Contest VE6NQ VE6NQ

| Exc | han | σe: |
|-----|-----|-----|
| LAU | man | gc. |

Our WFD exchange will be a combination of our "class" and "category" and our ARRL/RAC section as described below, using an appropriate letter designator or phonetics

Our exchange is Call sign, Class + Category, ARRL Section {their call} 10 AB

eg VE6AO this is VE6NQ, we are One Oscar Alberta

log it

put their call in CALL field of N1MM

put their class and category in next field (1I, 2H, 5I, 6O, 3H, 9I, etc)

put their section in SECTION field

repeat