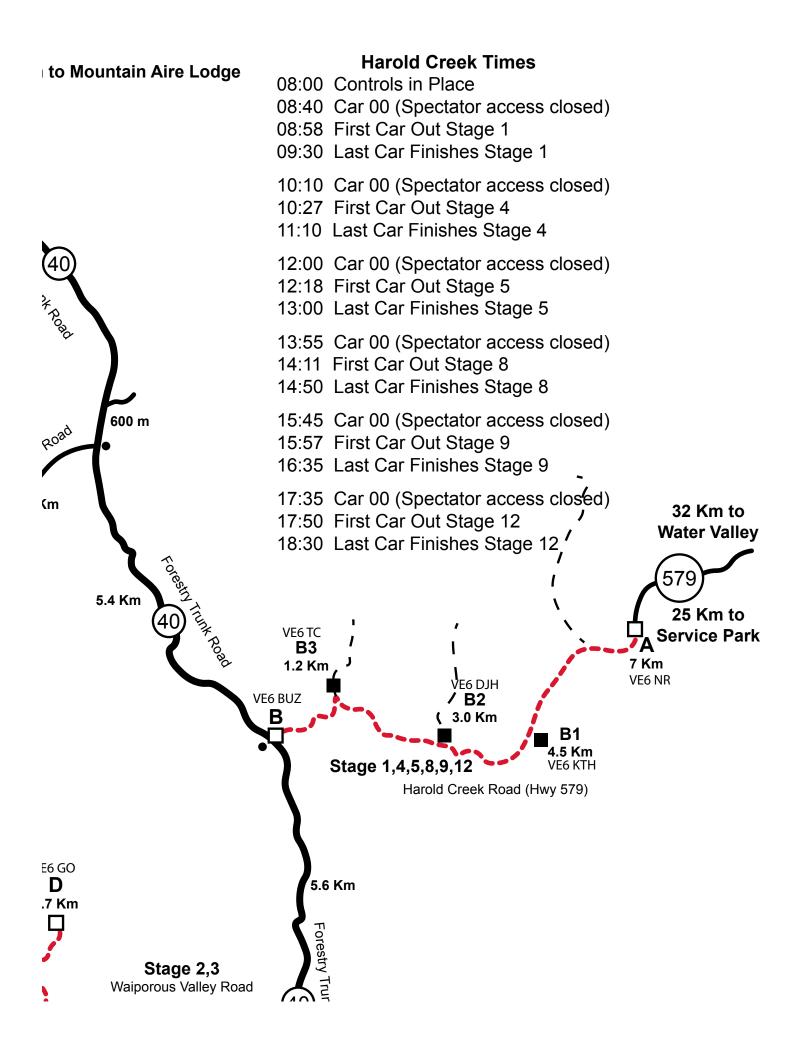

### Stage Schedule

| Section                 | Stage<br>Distance | Transit<br>Distance | Allowed<br>Time | Car 0<br>Start |
|-------------------------|-------------------|---------------------|-----------------|----------------|
| Registration to Service |                   | 57.22               | 1:00            |                |
| Subtotal                |                   | 57.22               | 1:00            |                |

| Transit to Stage 1   |                            |          |       | 24.76 | 0:26 | 8:30  |
|----------------------|----------------------------|----------|-------|-------|------|-------|
| Stage 1              | Harold Creek West (A to B) |          | 6.86  |       | 0:06 | 8:58  |
| Transit to Stage 2   |                            |          |       | 5.78  | 0:09 | 9:04  |
| Stage 2              | Waiporous West (C to D)    |          | 6.52  |       | 0:07 | 9:15  |
| Turnaround           |                            |          |       | 0.00  | 0:45 | 9:22  |
| Stage 3              | Waiporous East (D to C)    |          | 6.56  |       | 0:07 | 10:09 |
| Transit to Stage 4   |                            |          |       | 5.98  | 0:09 | 10:16 |
| Stage 4              | Harold Creek East (B to A) |          | 6.89  |       | 0:07 | 10:27 |
| Transit to Service 1 |                            |          |       | 24.76 | 0:26 | 10:34 |
| Service 1            |                            |          |       |       | 0:30 | 11:00 |
|                      | 3                          | Subtotal | 26.83 | 61.28 |      |       |

Subtotal 26.83

| 61.28 |
|-------|
|       |

| Re-Seed              |                             |          |       |       | 0:15 | 11:30 |
|----------------------|-----------------------------|----------|-------|-------|------|-------|
| Transit to Stage 5   |                             |          |       | 24.76 | 0:31 | 11:45 |
| Stage 5              | Harold Creek West (A to B)  |          | 6.86  |       | 0:06 | 12:18 |
| Transit to Stage 6   |                             |          |       | 7.95  | 0:15 | 12:24 |
| Stage 6              | Hunter Valley West (E to F) |          | 15.29 |       | 0:13 | 12:41 |
| Turnaround           |                             |          |       | 0.00  | 0:45 | 12:54 |
| Stage 7              | Hunter Valley East (F to E) |          | 15.29 |       | 0:13 | 13:41 |
| Transit to Stage 8   |                             |          |       | 8.57  | 0:15 | 13:54 |
| Stage 8              | Harold Creek East (B to A)  |          | 6.89  |       | 0:07 | 14:11 |
| Transit to Service 2 |                             |          |       | 24.76 | 0:26 | 14:18 |
| Service 2            |                             |          |       |       | 0:30 | 14:44 |
|                      |                             | Subtotal | 44 33 | 66.04 | •    | -     |

Subtotal 44.33 66.04

| Re-Group            |                             |         |       |       | 0:10 | 15:14 |
|---------------------|-----------------------------|---------|-------|-------|------|-------|
| Transit to Stage 9  |                             |         |       | 24.76 | 0:31 | 15:24 |
| Stage 9             | Harold Creek West (A to B)  |         | 6.86  |       | 0:06 | 15:57 |
| Transit to Stage 10 |                             |         |       | 7.95  | 0:15 | 16:03 |
| Stage 10            | Hunter Valley West (E toF)  |         | 15.29 |       | 0:13 | 16:20 |
| Turnaround          |                             |         |       | 0.00  | 0:45 | 16:33 |
| Stage 11            | Hunter Valley East (F to E) |         | 15.29 |       | 0:13 | 17:20 |
| Transit to Stage 12 |                             |         |       | 8.57  | 0:15 | 17:33 |
| Stage12             | Harold Creek East (B to A)  |         | 6.98  |       | 0:07 | 17:50 |
| Transit to Finish   |                             |         |       | 25.15 | 0:26 | 17:57 |
|                     | C                           | ubtotal | 11 12 | 66 12 |      |       |

Subtotal 44.42 66.43

| Total Stage Distance                                          | 115.58 |        |        |
|---------------------------------------------------------------|--------|--------|--------|
| Total Transit Distance (not including from Reg. to Svc. Park) |        | 193.75 |        |
| Total Rally Distance                                          | 37%    | 63%    | 309.33 |