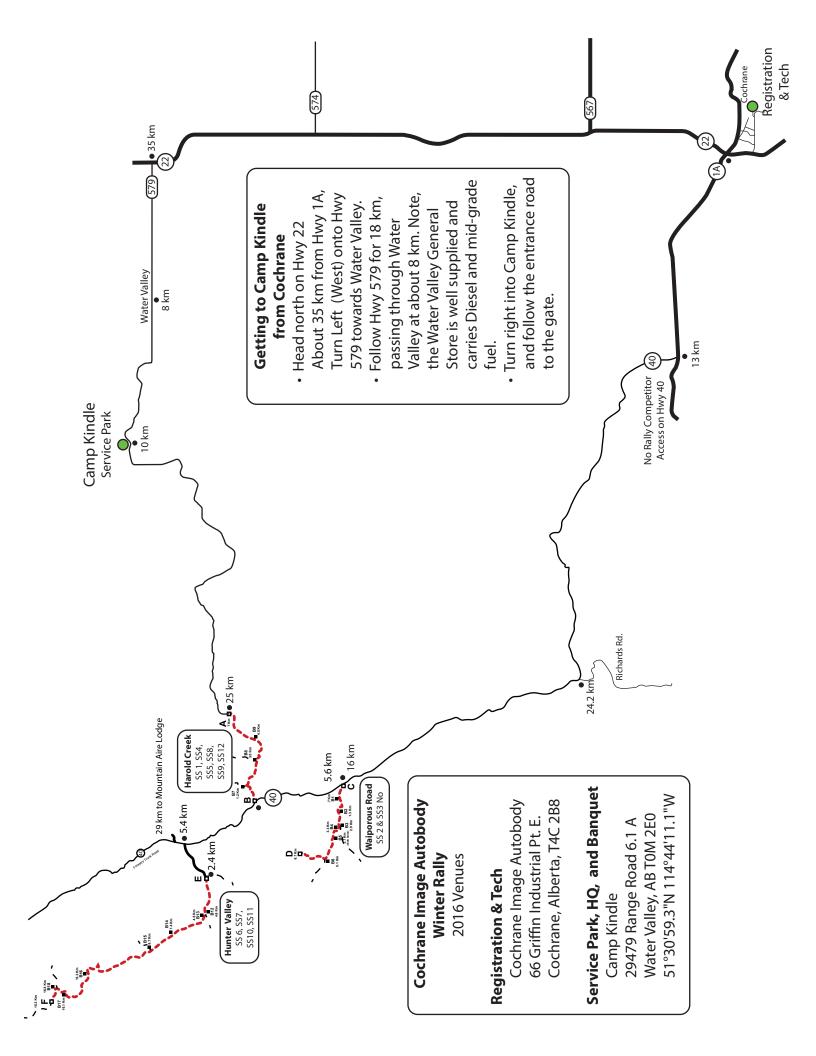

7:30        | 18:53       | Temp Install X-BAND |             |          |            |
|                                    | Ambulance 2  | 7:30        | 18:53       | Temp Install X-BAND |             |          |            |
|                                    | Safety       | 7:30        | 18:53       |                     | VA6 PIX     | Keith    | Morison    |
|                                    | Service      | 7:30        | 18:53       |                     | VA6RPL      | PETER    | LaGRANDEUR |
|                                    | Timing       | 7:30        | 18:53       |                     | VA6KOS      | KURT     | SCHANTZ    |
|                                    | Scoring      | 7:30        | 18:53       |                     | VA7PRW      | PAUL     | WESTWICK   |









### Stage Schedule

| Section                 | Stage<br>Distance | Transit<br>Distance | Allowed<br>Time | Car 0<br>Start |
|-------------------------|-------------------|---------------------|-----------------|----------------|
| Registration to Service |                   | 57.22               | 1:00            |                |
| Subtotal                |                   | 57.22               | 1:00            |                |

| Transit to Stage 1   |                            |          |       | 24.76 | 0:26 | 8:30  |
|----------------------|----------------------------|----------|-------|-------|------|-------|
| Stage 1              | Harold Creek West (A to B) |          | 6.86  |       | 0:06 | 8:58  |
| Transit to Stage 2   |                            |