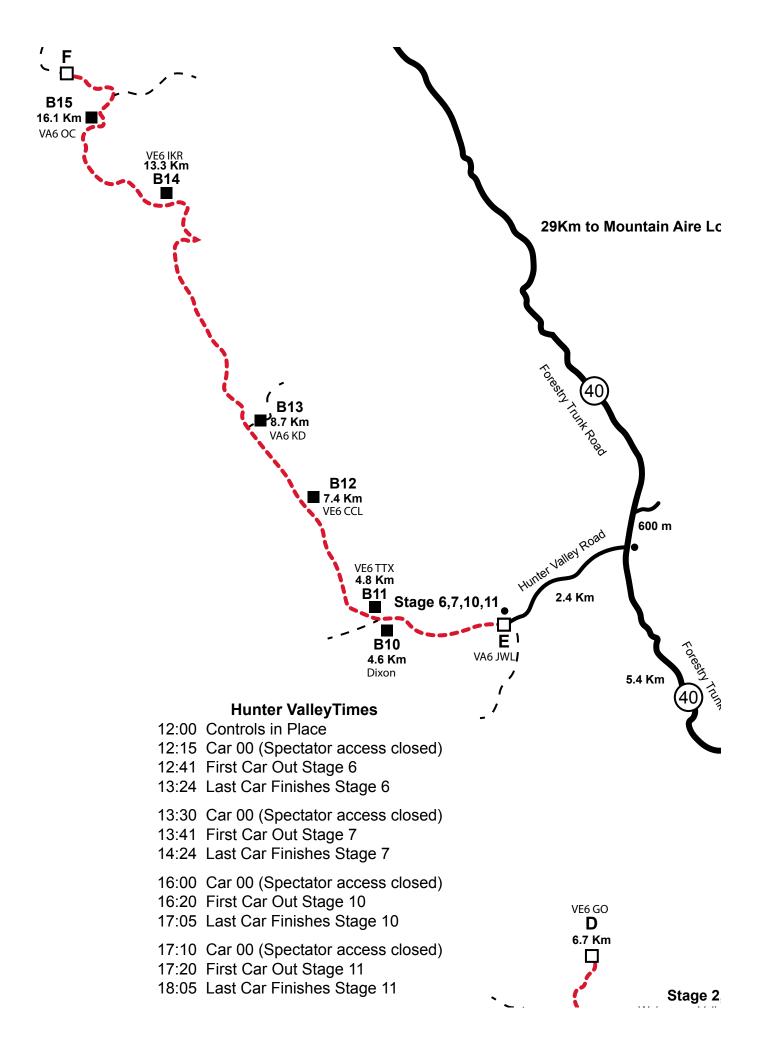

#### Remain Calm • Listen to the Net • Follow Directions • Report Facts Concisely

| Stage                              | Position     | In Place By | Finished By | Notes               | Callsign    | First    | Last       |
|------------------------------------|--------------|-------------|-------------|---------------------|-------------|----------|------------|
|                                    | Charlie      | 8:00        | 10:46       |                     | VE6TXS      | PAT      | STIRLING   |
| sno                                | Blocker 4    | 8:00        | 10:46       |                     | VE6GDS      | GARRY    | SPICER     |
| ipor                               | Blocker 5    | 8:00        | 10:46       |                     | VE6SCD      | JASON    | SCHNEIDER  |
| s Wa                               | Blocker 6    | 8:00        | 10:46       |                     | VE6CWG      | CHRIS    | GIBSON     |
| 2&3                                | Blocker 7    | 8:00        | 10:46       |                     | VA6TDG      | TIMOTHY  | GRAHAM     |
| STAGE 2&3 Waiporous                | Blocker 8    | 8:00        | 10:46       |                     | VA6RLG      | RAY      | GARDINIER  |
| ST/                                | Blocker 9    | 8:00        | 10:46       |                     | VE6PWG      | ROB      | CHASKAVICH |
|                                    | Delta        | 8:00        | 10:46       |                     | VE6GO       | JIM      | WEISERT    |
| ,12                                | Alpha        | 7:30        | 18:27       |                     | VE6NR       | STEPHANE | RAIMBAULT  |
| 5,8,9<br>reek                      | Blocker 1    | 7:30        | 18:27       |                     | VE6KTH      | KEITH    | LANDRA     |
| STAGE 1,4,5,8,9,12<br>Harold Creek | Blocker 2    | 7:30        | 18:27       |                     | VA6DJH      | DANA     | HARDING    |
| \GE<br>Haro                        | Blocker 3    | 7:30        | 18:27       | Spectator           | VE6TC       | MIKE     | ROSS       |
| ST/                                | Bravo        | 7:30        | 18:27       |                     | VE6BUZ      | ALAN     | KEARLEY    |
|                                    | Echo         | 11:30       | 18:03       |                     | VA6JWL      | WILSON   | LOREE      |
| alley                              | Blocker 10   | 11:30       | 18:03       |                     |             | RICHARD  | DIXON      |
| ter V                              | Blocker 11   | 11:30       | 18:03       | Spectator           | VA6TTX      | PAUL     | BARNETT    |
| Hunt                               | Blocker 12   | 11:30       | 18:03       |                     | VE6CCL      | ROB      | WILSON     |
| STAGE 6,7,10,11 Hunter Valley      | Blocker 13   | 11:30       | 18:03       |                     | VA6KD       | KEEHAN   | DOWD       |
| ;7,10                              | Blocker 14   | 11:30       | 18:03       |                     | VE6IKR      | IAN      | KERR       |
| GE 6                               | Blocker 15   | 11:30       | 18:03       |                     | VA6OC       | SCOTT    | NALDER     |
| STA                                |              | 11:30       | 18:03       |                     |             |          |            |
|                                    | Foxtrot      | 11:30       | 18:03       |                     | VE6KC       | LARRY    | CHAPPLE    |
|                                    | Rally Master | 7:30        | 18:53       |                     | with VA6PIX | Brad     | Deraph     |
|                                    | Steward      | 7:30        | 18:53       |                     |             | Dave     | Sharp      |
|                                    | Net Control  | 7:30        | 18:53       |                     | VE6FVD      | FRED     | VAN DRIEL  |
|                                    | Net Control  | 7:30        | 18:53       |                     | VE6HRY      | HARRY    | MAYLOR     |
|                                    | Car 000      | 7:30        | 18:53       |                     | VE6 TRX     | Wayne    | Mayall     |
|                                    | Car 00       | 7:30        | 18:53       |                     | VE6 RLY     | Peter    | Hill       |
|                                    | Car 0        | 7:30        | 18:53       |                     |             | Chris    | Dascollas  |
| Officials                          | Car 99       | 7:30        | 18:53       |                     | VE6MKE      | MIKE     | DYER       |
| Offi                               | Recovery     | 7:30        | 18:53       |                     | VE6GLK      | ROB      | SMITH      |
|                                    | Recovery     | 7:30        | 18:53       |                     |             |          |            |
|                                    | Ambulance 1  | 7:30        | 18:53       | Temp Install X-BAND |             |          |            |
|                                    | Ambulance 2  | 7:30        | 18:53       | Temp Install X-BAND |             |          |            |
|                                    | Safety       | 7:30        | 18:53       |                     | VA6 PIX     | Keith    | Morison    |
|                                    | Service      | 7:30        | 18:53       |                     | VA6RPL      | PETER    | LaGRANDEUR |
|                                    | Timing       | 7:30        | 18:53       |                     | VA6KOS      | KURT     | SCHANTZ    |
|                                    | Scoring      | 7:30        | 18:53       |                     | VA7PRW      | PAUL     | WESTWICK   |

Subtotal 26.83

| 61.28 |
|-------|
|       |

| Re-Seed              |                             |          |       |       | 0:15 | 11:30 |
|----------------------|-----------------------------|----------|-------|-------|------|-------|
| Transit to Stage 5   |                             |          |       | 24.76 | 0:31 | 11:45 |
| Stage 5              | Harold Creek West (A to B)  |          | 6.86  |       | 0:06 | 12:18 |
| Transit to Stage 6   |                             |          |       | 7.95  | 0:15 | 12:24 |
| Stage 6              | Hunter Valley West (E to F) |          | 15.29 |       | 0:13 | 12:41 |
| Turnaround           |                             |          |       | 0.00  | 0:45 | 12:54 |
| Stage 7              | Hunter Valley East (F to E) |          | 15.29 |       | 0:13 | 13:41 |
| Transit to Stage 8   |                             |          |       | 8.57  | 0:15 | 13:54 |
| Stage 8              | Harold Creek East (B to A)  |          | 6.89  |       | 0:07 | 14:11 |
| Transit to Service 2 |                             |          |       | 24.76 | 0:26 | 14:18 |
| Service 2            |                             |          |       |       | 0:30 | 14:44 |
|                      |                             | Subtotal | 44 33 | 66.04 | •    | -     |

Subtotal 44.33 66.04

| Re-Group            |                             |         |       |       | 0:10 | 15:14 |
|---------------------|-----------------------------|---------|-------|-------|------|-------|
| Transit to Stage 9  |                             |         |       | 24.76 | 0:31 | 15:24 |
| Stage 9             | Harold Creek West (A to B)  |         | 6.86  |       | 0:06 | 15:57 |
| Transit to Stage 10 |                             |         |       | 7.95  | 0:15 | 16:03 |
| Stage 10            | Hunter Valley West (E toF)  |         | 15.29 |       | 0:13 | 16:20 |
| Turnaround          |                             |         |       | 0.00  | 0:45 | 16:33 |
| Stage 11            | Hunter Valley East (F to E) |         | 15.29 |       | 0:13 | 17:20 |
| Transit to Stage 12 |                             |         |       | 8.57  | 0:15 | 17:33 |
| Stage12             | Harold Creek East (B to A)  |         | 6.98  |       | 0:07 | 17:50 |
| Transit to Finish   |                             |         |       | 25.15 | 0:26 | 17:57 |
|                     | C                           | ubtotal | 11 12 | 66 12 |      |       |