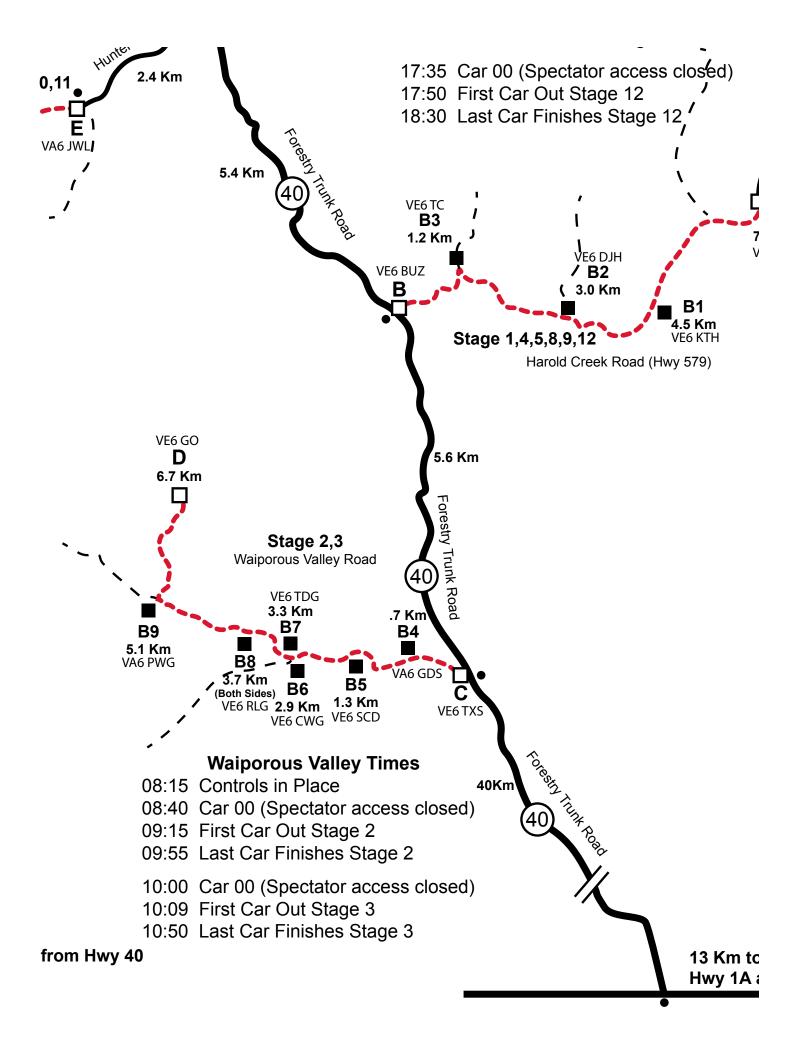

### Stage Schedule

| Section                 | Stage<br>Distance | Transit<br>Distance | Allowed<br>Time | Car 0<br>Start |
|-------------------------|-------------------|---------------------|-----------------|----------------|
| Registration to Service |                   | 57.22               | 1:00            |                |
| Subtotal                |                   | 57.22               | 1:00            |                |

| Transit to Stage 1   |                            |          |       | 24.76 | 0:26 | 8:30  |
|----------------------|----------------------------|----------|-------|-------|------|-------|
| Stage 1              | Harold Creek West (A to B) |          | 6.86  |       | 0:06 | 8:58  |
| Transit to Stage 2   |                            |          |       | 5.78  | 0:09 | 9:04  |
| Stage 2              | Waiporous West (C to D)    |          | 6.52  |       | 0:07 | 9:15  |
| Turnaround           |                            |          |       | 0.00  | 0:45 | 9:22  |
| Stage 3              | Waiporous East (D to C)    |          | 6.56  |       | 0:07 | 10:09 |
| Transit to Stage 4   |                            |          |       | 5.98  | 0:09 | 10:16 |
| Stage 4              | Harold Creek East (B to A) |          | 6.89  |       | 0:07 | 10:27 |
| Transit to Service 1 |                            |          |       | 24.76 | 0:26 | 10:34 |
| Service 1            |                            |          |       |       | 0:30 | 11:00 |
|                      | 3                          | Subtotal | 26.83 | 61.28 |      |       |

Subtotal 26.83

| 61.28 |
|-------|
|       |

| Re-Seed              |                             |          |       |       | 0:15 | 11:30 |
|----------------------|-----------------------------|----------|-------|-------|------|-------|
| Transit to Stage 5   |                             |          |       | 24.76 | 0:31 | 11:45 |
| Stage 5              | Harold Creek West (A to B)  |          | 6.86  |       | 0:06 | 12:18 |
| Transit to Stage 6   |                             |          |       | 7.95  | 0:15 | 12:24 |
| Stage 6              | Hunter Valley West (E to F) |          | 15.29 |       | 0:13 | 12:41 |
| Turnaround           |                             |          |       | 0.00  | 0:45 | 12:54 |
| Stage 7              | Hunter Valley East (F to E) |          | 15.29 |       | 0:13 | 13:41 |
| Transit to Stage 8   |                             |          |       | 8.57  | 0:15 | 13:54 |
| Stage 8              | Harold Creek East (B to A)  |          | 6.89  |       | 0:07 | 14:11 |
| Transit to Service 2 |                             |          |       | 24.76 | 0:26 | 14:18 |
| Service 2            |                             |          |       |       | 0:30 | 14:44 |
|                      |                             | Subtotal | 44 33 | 66.04 | •    | -     |

Subtotal 44.33 66.04

| Re-Group            |                             |         |       |       | 0:10 | 15:14 |
|---------------------|-----------------------------|---------|-------|-------|------|-------|
| Transit to Stage 9  |                             |         |       | 24.76 | 0:31 | 15:24 |
| Stage 9             | Harold Creek West (A to B)  |         | 6.86  |       | 0:06 | 15:57 |
| Transit to Stage 10 |                             |         |       | 7.95  | 0:15 | 16:03 |
| Stage 10            | Hunter Valley West (E toF)  |         | 15.29 |       | 0:13 | 16:20 |
| Turnaround          |                             |         |       | 0.00  | 0:45 | 16:33 |
| Stage 11            | Hunter Valley East (F to E) |         | 15.29 |       | 0:13 | 17:20 |
| Transit to Stage 12 |                             |         |       | 8.57  | 0:15 | 17:33 |
| Stage12             | Harold Creek East (B to A)  |         | 6.98  |       | 0:07 | 17:50 |
| Transit to Finish   |                             |         |       | 25.15 | 0:26 | 17:57 |
|                     | C                           | ubtotal | 11 12 | 66 12 |      |       |

Subtotal 44.42 66.43

| Total Stage Distance                                          | 115.58 |        |        |
|---------------------------------------------------------------|--------|--------|--------|
| Total Transit Distance (not including from Reg. to Svc. Park) |        | 193.75 |        |
| Total Rally Distance                                          | 37%    | 63%    | 309.33 |