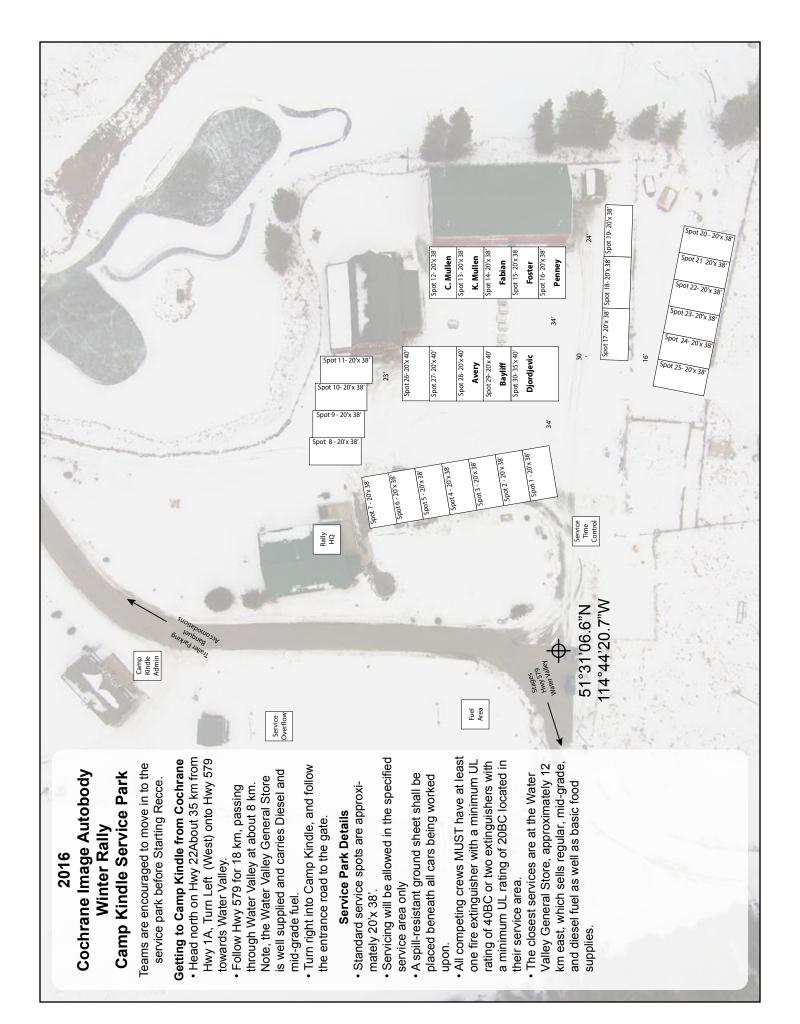

0        | 18:53       | Temp Install X-BAND |             |          |            |
|                                    | Ambulance 2  | 7:30        | 18:53       | Temp Install X-BAND |             |          |            |
|                                    | Safety       | 7:30        | 18:53       |                     | VA6 PIX     | Keith    | Morison    |
|                                    | Service      | 7:30        | 18:53       |                     | VA6RPL      | PETER    | LaGRANDEUR |
|                                    | Timing       | 7:30        | 18:53       |                     | VA6KOS      | KURT     | SCHANTZ    |
|                                    | Scoring      | 7:30        | 18:53       |                     | VA7PRW      | PAUL     | WESTWICK   |









### Stage Schedule

| Section                 | Stage<br>Distance | Transit<br>Distance | Allowed<br>Time | Car 0<br>Start |
|-------------------------|-------------------|---------------------|-----------------|----------------|
| Registration to Service |                   | 57.22               | 1:00            |                |
| Subtotal                |                   | 57.22               | 1:00            |                |

| Transit to Stage 1   |                            |          |       | 24.76 | 0:26 | 8:30  |
|----------------------|----------------------------|----------|-------|-------|------|-------|
| Stage 1              | Harold Creek West (A to B) |          | 6.86  |       | 0:06 | 8:58  |
| Transit to Stage 2   |                            |          |