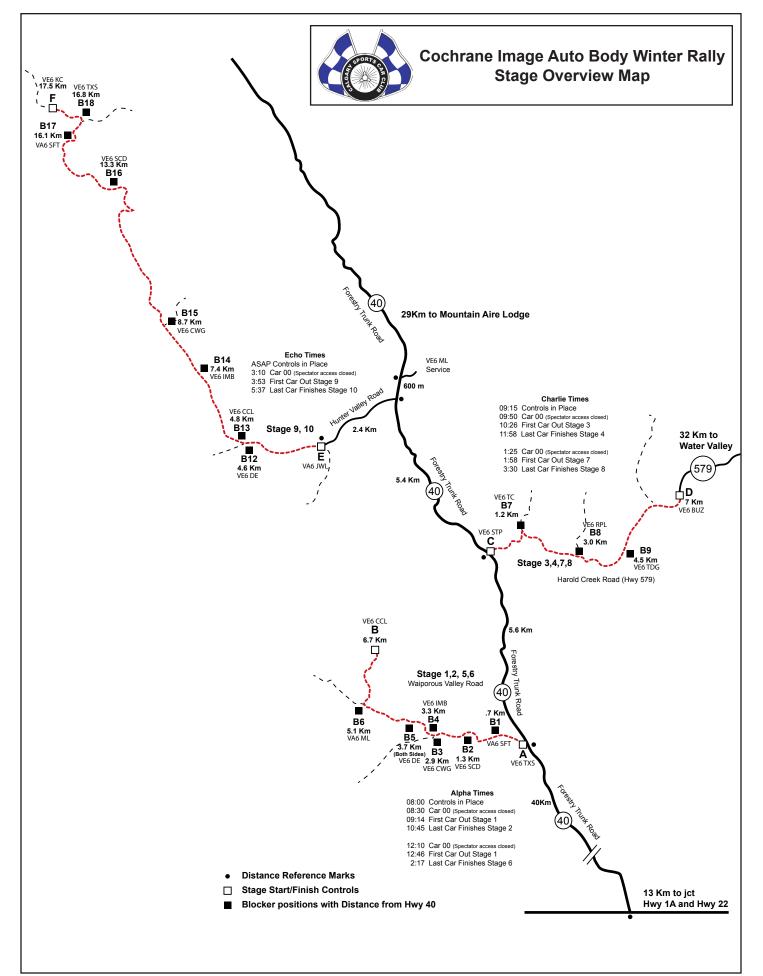

#### Remain Calm • Listen to the Net • Follow Directions • Report Facts Concisely

| Stage                              | Position     | In Place By | Finished By | Notes               | Callsign    | First    | Last       |
|------------------------------------|--------------|-------------|-------------|---------------------|-------------|----------|------------|
|                                    | Charlie      | 8:00        | 10:46       |                     | VE6TXS      | PAT      | STIRLING   |
| sno                                | Blocker 4    | 8:00        | 10:46       |                     | VE6GDS      | GARRY    | SPICER     |
| ipor                               | Blocker 5    | 8:00        | 10:46       |                     | VE6SCD      | JASON    | SCHNEIDER  |
| s Wa                               | Blocker 6    | 8:00        | 10:46       |                     | VE6CWG      | CHRIS    | GIBSON     |
| 2&3                                | Blocker 7    | 8:00        | 10:46       |                     | VA6TDG      | TIMOTHY  | GRAHAM     |
| STAGE 2&3 Waiporous                | Blocker 8    | 8:00        | 10:46       |                     | VA6RLG      | RAY      | GARDINIER  |
| ST/                                | Blocker 9    | 8:00        | 10:46       |                     | VE6PWG      | ROB      | CHASKAVICH |
|                                    | Delta        | 8:00        | 10:46       |                     | VE6GO       | JIM      | WEISERT    |
| ,12                                | Alpha        | 7:30        | 18:27       |                     | VE6NR       | STEPHANE | RAIMBAULT  |
| 5,8,9<br>reek                      | Blocker 1    | 7:30        | 18:27       |                     | VE6KTH      | KEITH    | LANDRA     |
| STAGE 1,4,5,8,9,12<br>Harold Creek | Blocker 2    | 7:30        | 18:27       |                     | VA6DJH      | DANA     | HARDING    |
| \GE<br>Haro                        | Blocker 3    | 7:30        | 18:27       | Spectator           | VE6TC       | MIKE     | ROSS       |
| ST/                                | Bravo        | 7:30        | 18:27       |                     | VE6BUZ      | ALAN     | KEARLEY    |
|                                    | Echo         | 11:30       | 18:03       |                     | VA6JWL      | WILSON   | LOREE      |
| alley                              | Blocker 10   | 11:30       | 18:03       |                     |             | RICHARD  | DIXON      |
| ter V                              | Blocker 11   | 11:30       | 18:03       | Spectator           | VA6TTX      | PAUL     | BARNETT    |
| Hunt                               | Blocker 12   | 11:30       | 18:03       |                     | VE6CCL      | ROB      | WILSON     |
| STAGE 6,7,10,11 Hunter Valley      | Blocker 13   | 11:30       | 18:03       |                     | VA6KD       | KEEHAN   | DOWD       |
| ;7,10                              | Blocker 14   | 11:30       | 18:03       |                     | VE6IKR      | IAN      | KERR       |
| GE 6                               | Blocker 15   | 11:30       | 18:03       |                     | VA6OC       | SCOTT    | NALDER     |
| STA                                |              | 11:30       | 18:03       |                     |             |          |            |
|                                    | Foxtrot      | 11:30       | 18:03       |                     | VE6KC       | LARRY    | CHAPPLE    |
|                                    | Rally Master | 7:30        | 18:53       |                     | with VA6PIX | Brad     | Deraph     |
|                                    | Steward      | 7:30        | 18:53       |                     |             | Dave     | Sharp      |
|                                    | Net Control  | 7:30        | 18:53       |                     | VE6FVD      | FRED     | VAN DRIEL  |
|                                    | Net Control  | 7:30        | 18:53       |                     | VE6HRY      | HARRY    | MAYLOR     |
|                                    | Car 000      | 7:30        | 18:53       |                     | VE6 TRX     | Wayne    | Mayall     |
|                                    | Car 00       | 7:30        | 18:53       |                     | VE6 RLY     | Peter    | Hill       |
|                                    | Car 0        | 7:30        | 18:53       |                     |             | Chris    | Dascollas  |
| Officials                          | Car 99       | 7:30        | 18:53       |                     | VE6MKE      | MIKE     | DYER       |
| Offi                               | Recovery     | 7:30        | 18:53       |                     | VE6GLK      | ROB      | SMITH      |
|                                    | Recovery     | 7:30        | 18:53       |                     |             |          |            |
|                                    | Ambulance 1  | 7:30        | 18:53       | Temp Install X-BAND |             |          |            |
|                                    | Ambulance 2  | 7:30        | 18:53       | Temp Install X-BAND |             |          |            |
|                                    | Safety       | 7:30        | 18:53       |                     | VA6 PIX     | Keith    | Morison    |
|                                    | Service      | 7:30        | 18:53       |                     | VA6RPL      | PETER    | LaGRANDEUR |
|                                    | Timing       | 7:30        | 18:53       |                     | VA6KOS      | KURT     | SCHANTZ    |
|                                    | Scoring      | 7:30        | 18:53       |                     | VA7PRW      | PAUL     | WESTWICK   |

### Stage Schedule

| Section                 | Stage<br>Distance | Transit<br>Distance | Allowed<br>Time | Car 0<br>Start |
|-------------------------|-------------------|---------------------|-----------------|----------------|
| Registration to Service |                   | 57.22               | 1:00            |                |
| Subtotal                |                   | 57.22               | 1:00            |                |

| Transit to Stage 1   |                            |          |       | 24.76 | 0:26 | 8:30  |
|----------------------|----------------------------|----------|-------|-------|------|-------|
| Stage 1              | Harold Creek West (A to B) |          | 6.86  |       | 0:06 | 8:58  |
| Transit to Stage 2   |                            |          |       | 5.78  | 0:09 | 9:04  |
| Stage 2              | Waiporous West (C to D)    |          | 6.52  |       | 0:07 | 9:15  |
| Turnaround           |                            |          |       | 0.00  | 0:45 | 9:22  |
| Stage 3              | Waiporous East (D to C)    |          | 6.56  |       | 0:07 | 10:09 |
| Transit to Stage 4   |                            |          |       | 5.98  | 0:09 | 10:16 |
| Stage 4              | Harold Creek East (B to A) |          | 6.89  |       | 0:07 | 10:27 |
| Transit to Service 1 |                            |          |       | 24.76 | 0:26 | 10:34 |
| Service 1            |                            |          |       |       | 0:30 | 11:00 |
|                      | 3                          | Subtotal | 26.83 | 61.28 |      |       |

Subtotal 26.83

| 61.28 |
|-------|
|       |

| Re-Seed              |                             |          |       |       | 0:15 | 11:30 |
|----------------------|-----------------------------|----------|-------|-------|------|-------|
| Transit to Stage 5   |                             |          |       | 24.76 | 0:31 | 11:45 |
| Stage 5              | Harold Creek West (A to B)  |          | 6.86  |       | 0:06 | 12:18 |
| Transit to Stage 6   |                             |          |       | 7.95  | 0:15 | 12:24 |
| Stage 6              | Hunter Valley West (E to F) |          | 15.29 |       | 0:13 | 12:41 |
| Turnaround           |                             |          |       | 0.00  | 0:45 | 12:54 |
| Stage 7              | Hunter Valley East (F to E) |          | 15.29 |       | 0:13 | 13:41 |
| Transit to Stage 8   |                             |          |       | 8.57  | 0:15 | 13:54 |
| Stage 8              | Harold Creek East (B to A)  |          | 6.89  |       | 0:07 | 14:11 |
| Transit to Service 2 |                             |          |       | 24.76 | 0:26 | 14:18 |
| Service 2            |                             |          |       |       | 0:30 | 14:44 |
|                      |                             | Subtotal | 44 33 | 66.04 | •    | -     |

Subtotal 44.33 66.04

| Re-Group            |                             |         |       |       | 0:10 | 15:14 |
|---------------------|-----------------------------|---------|-------|-------|------|-------|
| Transit to Stage 9  |                             |         |       | 24.76 | 0:31 | 15:24 |
| Stage 9             | Harold Creek West (A to B)  |         | 6.86  |       | 0:06 | 15:57 |
| Transit to Stage 10 |                             |         |       | 7.95  | 0:15 | 16:03 |
| Stage 10            | Hunter Valley West (E toF)  |         | 15.29 |       | 0:13 | 16:20 |
| Turnaround          |                             |         |       | 0.00  | 0:45 | 16:33 |
| Stage 11            | Hunter Valley East (F to E) |         | 15.29 |       | 0:13 | 17:20 |
| Transit to Stage 12 |                             |         |       | 8.57  | 0:15 | 17:33 |
| Stage12             | Harold Creek East (B to A)  |         | 6.98  |       | 0:07 | 17:50 |
| Transit to Finish   |                             |         |       | 25.15 | 0:26 | 17:57 |
|                     | C                           | ubtotal | 11 12 | 66 12 |      |       |

Subtotal 44.42 66.43

| Total Stage Distance                                          | 115.58 |        |        |
|---------------------------------------------------------------|--------|--------|--------|
| Total Transit Distance (not including from Reg. to Svc. Park) |        | 193.75 |        |
| Total Rally Distance                                          | 37%    | 63%    | 309.33 |