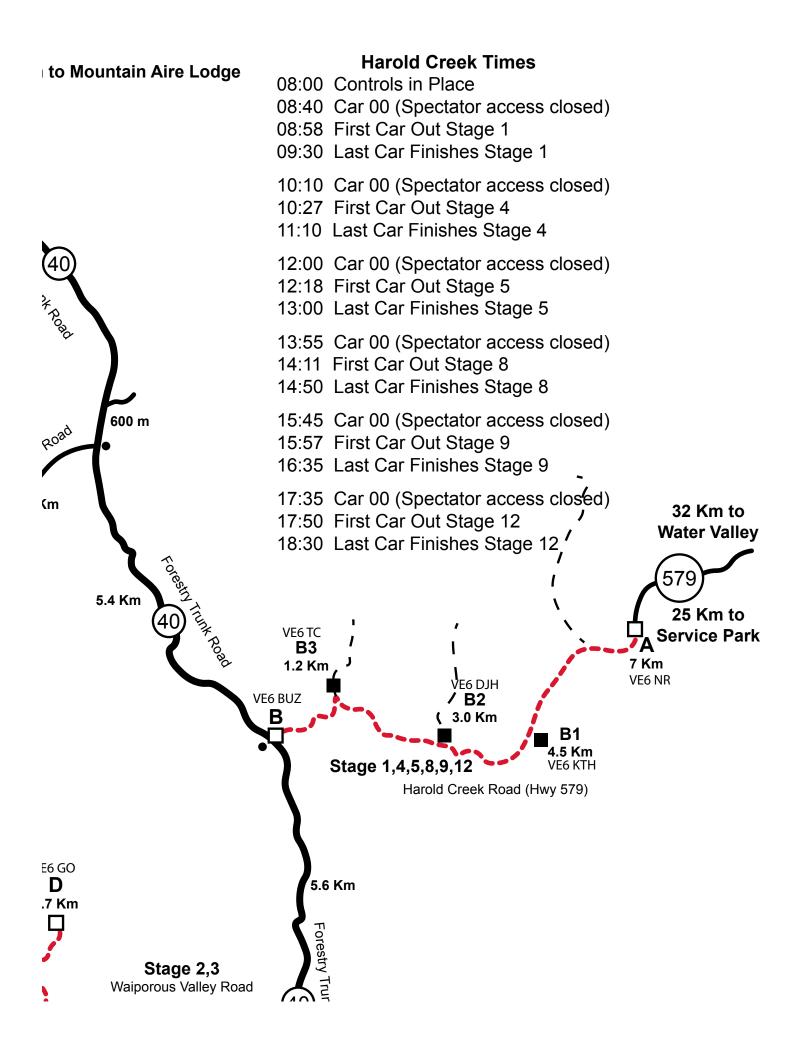

#### Remain Calm • Listen to the Net • Follow Directions • Report Facts Concisely

| Stage                              | Position     | In Place By | Finished By | Notes               | Callsign    | First    | Last       |
|------------------------------------|--------------|-------------|-------------|---------------------|-------------|----------|------------|
|                                    | Charlie      | 8:00        | 10:46       |                     | VE6TXS      | PAT      | STIRLING   |
| sno                                | Blocker 4    | 8:00        | 10:46       |                     | VE6GDS      | GARRY    | SPICER     |
| ipor                               | Blocker 5    | 8:00        | 10:46       |                     | VE6SCD      | JASON    | SCHNEIDER  |
| s Wa                               | Blocker 6    | 8:00        | 10:46       |                     | VE6CWG      | CHRIS    | GIBSON     |
| 2&3                                | Blocker 7    | 8:00        | 10:46       |                     | VA6TDG      | TIMOTHY  | GRAHAM     |
| STAGE 2&3 Waiporous                | Blocker 8    | 8:00        | 10:46       |                     | VA6RLG      | RAY      | GARDINIER  |
| ST/                                | Blocker 9    | 8:00        | 10:46       |                     | VE6PWG      | ROB      | CHASKAVICH |
|                                    | Delta        | 8:00        | 10:46       |                     | VE6GO       | JIM      | WEISERT    |
| ,12                                | Alpha        | 7:30        | 18:27       |                     | VE6NR       | STEPHANE | RAIMBAULT  |
| 5,8,9<br>reek                      | Blocker 1    | 7:30        | 18:27       |                     | VE6KTH      | KEITH    | LANDRA     |
| STAGE 1,4,5,8,9,12<br>Harold Creek | Blocker 2    | 7:30        | 18:27       |                     | VA6DJH      | DANA     | HARDING    |
| \GE<br>Haro                        | Blocker 3    | 7:30        | 18:27       | Spectator           | VE6TC       | MIKE     | ROSS       |
| ST/                                | Bravo        | 7:30        | 18:27       |                     | VE6BUZ      | ALAN     | KEARLEY    |
|                                    | Echo         | 11:30       | 18:03       |                     | VA6JWL      | WILSON   | LOREE      |
| alley                              | Blocker 10   | 11:30       | 18:03       |                     |             | RICHARD  | DIXON      |
| ter V                              | Blocker 11   | 11:30       | 18:03       | Spectator           | VA6TTX      | PAUL     | BARNETT    |
| Hunt                               | Blocker 12   | 11:30       | 18:03       |                     | VE6CCL      | ROB      | WILSON     |
| STAGE 6,7,10,11 Hunter Valley      | Blocker 13   | 11:30       | 18:03       |                     | VA6KD       | KEEHAN   | DOWD       |
| ;7,10                              | Blocker 14   | 11:30       | 18:03       |                     | VE6IKR      | IAN      | KERR       |
| GE 6                               | Blocker 15   | 11:30       | 18:03       |                     | VA6OC       | SCOTT    | NALDER     |
| STA                                |              | 11:30       | 18:03       |                     |             |          |            |
|                                    | Foxtrot      | 11:30       | 18:03       |                     | VE6KC       | LARRY    | CHAPPLE    |
|                                    | Rally Master | 7:30        | 18:53       |                     | with VA6PIX | Brad     | Deraph     |
|                                    | Steward      | 7:30        | 18:53       |                     |             | Dave     | Sharp      |
|                                    | Net Control  | 7:30        | 18:53       |                     | VE6FVD      | FRED     | VAN DRIEL  |
|                                    | Net Control  | 7:30        | 18:53       |                     | VE6HRY      | HARRY    | MAYLOR     |
|                                    | Car 000      | 7:30        | 18:53       |                     | VE6 TRX     | Wayne    | Mayall     |
|                                    | Car 00       | 7:30        | 18:53       |                     | VE6 RLY     | Peter    | Hill       |
|                                    | Car 0        | 7:30        | 18:53       |                     |             | Chris    | Dascollas  |
| Officials                          | Car 99       | 7:30        | 18:53       |                     | VE6MKE      | MIKE     | DYER       |
| Offi                               | Recovery     | 7:30        | 18:53       |                     | VE6GLK      | ROB      | SMITH      |
|                                    | Recovery     | 7:30        | 18:53       |                     |             |          |            |
|                                    | Ambulance 1  | 7:30        | 18:53       | Temp Install X-BAND |             |          |            |
|                                    | Ambulance 2  | 7:30        | 18:53       | Temp Install X-BAND |             |          |            |
|                                    | Safety       | 7:30        | 18:53       |                     | VA6 PIX     | Keith    | Morison    |
|                                    | Service      | 7:30        | 18:53       |                     | VA6RPL      | PETER    | LaGRANDEUR |
|                                    | Timing       | 7:30        | 18:53       |                     | VA6KOS      | KURT     | SCHANTZ    |
|                                    | Scoring      | 7:30        | 18:53       |                     | VA7PRW      | PAUL     | WESTWICK   |

### Stage Schedule

| Section                 | Stage<br>Distance | Transit<br>Distance | Allowed<br>Time | Car 0<br>Start |
|-------------------------|-------------------|---------------------|-----------------|----------------|
| Registration to Service |                   | 57.22               | 1:00            |                |
| Subtotal                |                   | 57.22               | 1:00            |                |

| Transit to Stage 1   |                            |          |       | 24.76 | 0:26 | 8:30  |
|----------------------|----------------------------|----------|-------|-------|------|-------|
| Stage 1              | Harold Creek West (A to B) |          | 6.86  |       | 0:06 | 8:58  |
| Transit to Stage 2   |                            |          |       | 5.78  | 0:09 | 9:04  |
| Stage 2              | Waiporous West (C to D)    |          | 6.52  |       | 0:07 | 9:15  |
| Turnaround           |                            |          |       | 0.00  | 0:45 | 9:22  |
| Stage 3              | Waiporous East (D to C)    |          | 6.56  |       | 0:07 | 10:09 |
| Transit to Stage 4   |                            |          |       | 5.98  | 0:09 | 10:16 |
| Stage 4              | Harold Creek East (B to A) |          | 6.89  |       | 0:07 | 10:27 |
| Transit to Service 1 |                            |          |       | 24.76 | 0:26 | 10:34 |
| Service 1            |                            |          |       |       | 0:30 | 11:00 |
|                      | 3                          | Subtotal | 26.83 | 61.28 |      |       |