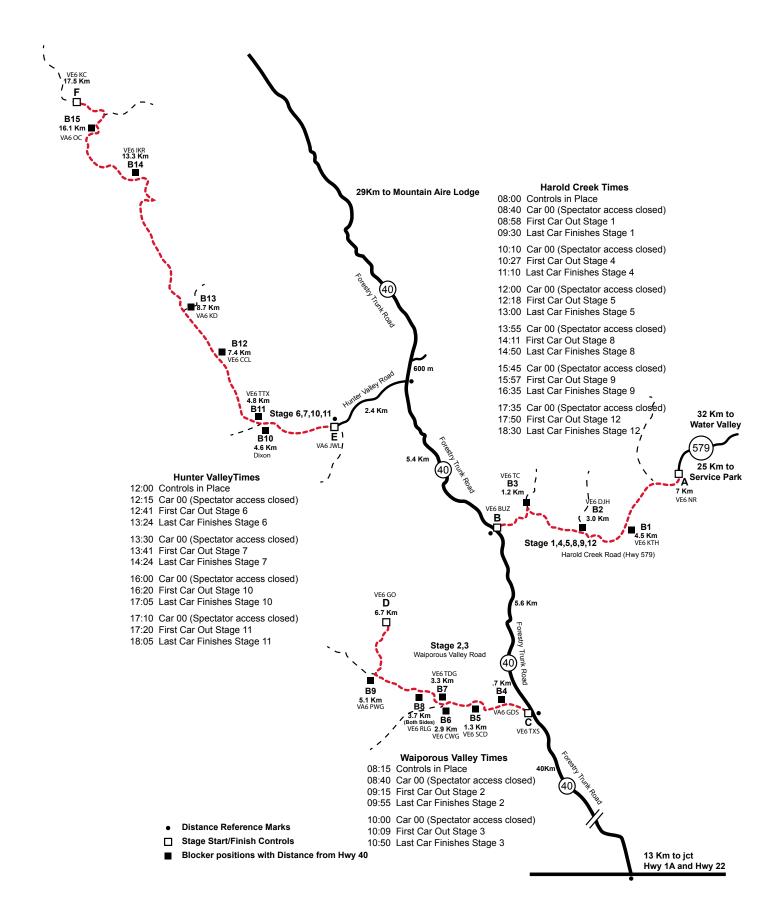

#### Remain Calm • Listen to the Net • Follow Directions • Report Facts Concisely

| Stage                              | Position     | In Place By | Finished By | Notes               | Callsign    | First    | Last       |
|------------------------------------|--------------|-------------|-------------|---------------------|-------------|----------|------------|
|                                    | Charlie      | 8:00        | 10:46       |                     | VE6TXS      | PAT      | STIRLING   |
| sno                                | Blocker 4    | 8:00        | 10:46       |                     | VE6GDS      | GARRY    | SPICER     |
| ipor                               | Blocker 5    | 8:00        | 10:46       |                     | VE6SCD      | JASON    | SCHNEIDER  |
| s Wa                               | Blocker 6    | 8:00        | 10:46       |                     | VE6CWG      | CHRIS    | GIBSON     |
| 2&3                                | Blocker 7    | 8:00        | 10:46       |                     | VA6TDG      | TIMOTHY  | GRAHAM     |
| STAGE 2&3 Waiporous                | Blocker 8    | 8:00        | 10:46       |                     | VA6RLG      | RAY      | GARDINIER  |
| ST/                                | Blocker 9    | 8:00        | 10:46       |                     | VE6PWG      | ROB      | CHASKAVICH |
|                                    | Delta        | 8:00        | 10:46       |                     | VE6GO       | JIM      | WEISERT    |
| ,12                                | Alpha        | 7:30        | 18:27       |                     | VE6NR       | STEPHANE | RAIMBAULT  |
| 5,8,9<br>reek                      | Blocker 1    | 7:30        | 18:27       |                     | VE6KTH      | KEITH    | LANDRA     |
| STAGE 1,4,5,8,9,12<br>Harold Creek | Blocker 2    | 7:30        | 18:27       |                     | VA6DJH      | DANA     | HARDING    |
| \GE<br>Haro                        | Blocker 3    | 7:30        | 18:27       | Spectator           | VE6TC       | MIKE     | ROSS       |
| ST/                                | Bravo        | 7:30        | 18:27       |                     | VE6BUZ      | ALAN     | KEARLEY    |
|                                    | Echo         | 11:30       | 18:03       |                     | VA6JWL      | WILSON   | LOREE      |
| alley                              | Blocker 10   | 11:30       | 18:03       |                     |             | RICHARD  | DIXON      |
| ter V                              | Blocker 11   | 11:30       | 18:03       | Spectator           | VA6TTX      | PAUL     | BARNETT    |
| Hunt                               | Blocker 12   | 11:30       | 18:03       |                     | VE6CCL      | ROB      | WILSON     |
| STAGE 6,7,10,11 Hunter Valley      | Blocker 13   | 11:30       | 18:03       |                     | VA6KD       | KEEHAN   | DOWD       |
| ;7,10                              | Blocker 14   | 11:30       | 18:03       |                     | VE6IKR      | IAN      | KERR       |
| GE 6                               | Blocker 15   | 11:30       | 18:03       |                     | VA6OC       | SCOTT    | NALDER     |
| STA                                |              | 11:30       | 18:03       |                     |             |          |            |
|                                    | Foxtrot      | 11:30       | 18:03       |                     | VE6KC       | LARRY    | CHAPPLE    |
|                                    | Rally Master | 7:30        | 18:53       |                     | with VA6PIX | Brad     | Deraph     |
|                                    | Steward      | 7:30        | 18:53       |                     |             | Dave     | Sharp      |
|                                    | Net Control  | 7:30        | 18:53       |                     | VE6FVD      | FRED     | VAN DRIEL  |
|                                    | Net Control  | 7:30        | 18:53       |                     | VE6HRY      | HARRY    | MAYLOR     |
|                                    | Car 000      | 7:30        | 18:53       |                     | VE6 TRX     | Wayne    | Mayall     |
|                                    | Car 00       | 7:30        | 18:53       |                     | VE6 RLY     | Peter    | Hill       |
|                                    | Car 0        | 7:30        | 18:53       |                     |             | Chris    | Dascollas  |
| Officials                          | Car 99       | 7:30        | 18:53       |                     | VE6MKE      | MIKE     | DYER       |
| Offi                               | Recovery     | 7:30        | 18:53       |                     | VE6GLK      | ROB      | SMITH      |
|                                    | Recovery     | 7:30        | 18:53       |                     |             |          |            |
|                                    | Ambulance 1  | 7:30        | 18:53       | Temp Install X-BAND |             |          |            |
|                                    | Ambulance 2  | 7:30        | 18:53       | Temp Install X-BAND |             |          |            |
|                                    | Safety       | 7:30        | 18:53       |                     | VA6 PIX     | Keith    | Morison    |
|                                    | Service      | 7:30        | 18:53       |                     | VA6RPL      | PETER    | LaGRANDEUR |
|                                    | Timing       | 7:30        | 18:53       |                     | VA6KOS      | KURT     | SCHANTZ    |
|                                    | Scoring      | 7:30        | 18:53       |                     | VA7PRW      | PAUL     | WESTWICK   |

### Stage Schedule

| Section                 | Stage<br>Distance | Transit<br>Distance | Allowed<br>Time | Car 0<br>Start |
|-------------------------|-------------------|---------------------|-----------------|----------------|
| Registration to Service |                   | 57.22               | 1:00            |                |
| Subtotal                |                   | 57.22               | 1:00            |                |

| Transit to Stage 1   |                            |          |       | 24.76 | 0:26 | 8:30  |
|----------------------|----------------------------|----------|-------|-------|------|-------|
| Stage 1              | Harold Creek West (A to B) |          | 6.86  |       | 0:06 | 8:58  |
| Transit to Stage 2   |                            |          |       | 5.78  | 0:09 | 9:04  |
| Stage 2              | Waiporous West (C to D)    |          | 6.52  |       | 0:07 | 9:15  |
| Turnaround           |                            |          |       | 0.00  | 0:45 | 9:22  |
| Stage 3              | Waiporous East (D to C)    |          | 6.56  |       | 0:07 | 10:09 |
| Transit to Stage 4   |                            |          |       | 5.98  | 0:09 | 10:16 |
| Stage 4              | Harold Creek East (B to A) |          | 6.89  |       | 0:07 | 10:27 |
| Transit to Service 1 |                            |          |       | 24.76 | 0:26 | 10:34 |
| Service 1            |                            |          |       |       | 0:30 | 11:00 |
|                      | 3                          | Subtotal | 26.83 | 61.28 |      |       |

Subtotal 26.83

| 61.28 |
|-------|
|       |

| Re-Seed              |                             |          |       |       | 0:15 | 11:30 |
|----------------------|-----------------------------|----------|-------|-------|------|-------|
| Transit to Stage 5   |                             |          |       | 24.76 | 0:31 | 11:45 |
| Stage 5              | Harold Creek West (A to B)  |          | 6.86  |       | 0:06 | 12:18 |
| Transit to Stage 6   |                             |          |       | 7.95  | 0:15 | 12:24 |
| Stage 6              | Hunter Valley West (E to F) |          | 15.29 |       | 0:13 | 12:41 |
| Turnaround           |                             |          |       | 0.00  | 0:45 | 12:54 |
| Stage 7              | Hunter Valley East (F to E) |          | 15.29 |       | 0:13 | 13:41 |
| Transit to Stage 8   |                             |          |       | 8.57  | 0:15 | 13:54 |
| Stage 8              | Harold Creek East (B to A)  |          | 6.89  |       | 0:07 | 14:11 |
| Transit to Service 2 |                             |          |       | 24.76 | 0:26 | 14:18 |
| Service 2            |                             |          |       |       | 0:30 | 14:44 |
|                      |                             | Subtotal | 44 33 | 66.04 | •    | -     |

Subtotal 44.33 66.04

| Re-Group            |                             |         |       |       | 0:10 | 15:14 |
|---------------------|-----------------------------|---------|-------|-------|------|-------|
| Transit to Stage 9  |                             |         |       | 24.76 | 0:31 | 15:24 |
| Stage 9             | Harold Creek West (A to B)  |         | 6.86  |       | 0:06 | 15:57 |
| Transit to Stage 10 |                             |         |       | 7.95  | 0:15 | 16:03 |
| Stage 10            | Hunter Valley West (E toF)  |         | 15.29 |       | 0:13 | 16:20 |
| Turnaround          |                             |         |       | 0.00  | 0:45 | 16:33 |
| Stage 11            | Hunter Valley East (F to E) |         | 15.29 |       | 0:13 | 17:20 |
| Transit to Stage 12 |                             |         |       | 8.57  | 0:15 | 17:33 |
| Stage12             | Harold Creek East (B to A)  |         | 6.98  |       | 0:07 | 17:50 |
| Transit to Finish   |                             |         |       | 25.15 | 0:26 | 17:57 |
|                     | C                           | ubtotal | 11 12 | 66 12 |      |       |

Subtotal 44.42 66.43

| Total Stage Distance                                          | 115.58 |        |        |
|---------------------------------------------------------------|--------|--------|--------|
| Total Transit Distance (not including from Reg. to Svc. Park) |        | 193.75 |        |
| Total Rally Distance                                          | 37%    | 63%    | 309.33 |